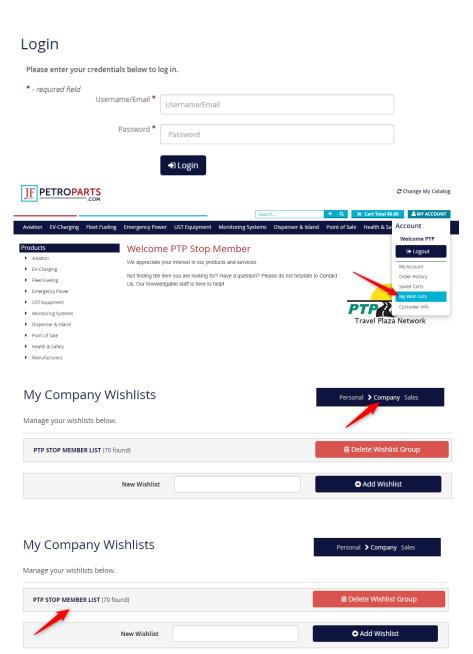

## Step 1:

Login with **USER ID & PASSWORD**.

## Step 2:

Under "MY ACCOUNT" click "MY WISH LISTS."

### Step 3:

Click "<u>COMPANY</u>" in upper righthand corner.

### Step 4:

Click "PTP STOP MEMBER LIST" to access common parts list.